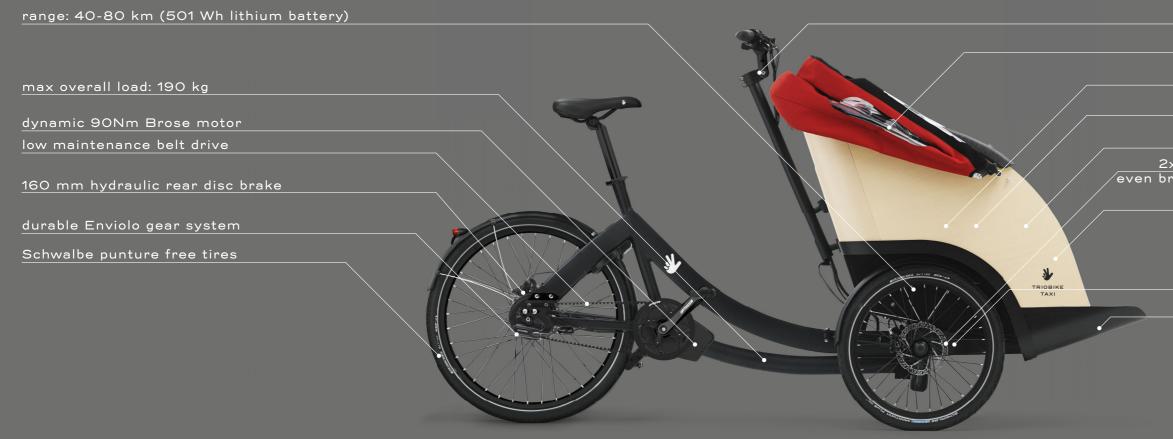

### build up

FRAME: aluminium 7005

BOX: beech plywood + aluminium

REAR WHEEL: 26" - 36 spokes

FRONT WHEELS: 20" - 32 spokes

### e-system

MOTOR: Brose Drive S Alu | 250W - 90 Nm mid drive motor

DISPLAY: Brose Allround

BATTERY: Li-Ion cells, 36V - 501 Wh

### components

BRAKES: Tektro hydraulic disc brakes with parking lock, 160 mm rotors

GEARS / TRANSMISSION: Shimano Nexus E-Bike dedicated IGH 5-Speed with chain Enviolo CA with Gates Carbon Drive, 50T Gates front sprocket, 24T Gates rear sprocket

LIGHTS: integrated LED front and rear lights

FRAME LOCK: one AXA lock included

TIRES: Puncture free Schwalbe Marathon plus 1.75"

SEAT POST: Ø 31,6 mm LENGTH 450 mm

STEERING DAMPER: two included SADDLE: triobike gel CRANKSET: FSA aluminium STEM: adjustable

### dimensions

LENGTH: 225 cm WIDTH: 106 cm WEIGHT: 60 kg MAX PAYLOAD ON THE FRONT BOX: 160 kg MAX TOTAL WEIGHT: 250 kg MAX OVERALL LOAD (RIDER+PASSENGERS): 190 kg

adjustable stem foldable hood with panoramic windows comfortable ergonomic seats 2x seat belts PEFC & FCS certified wood 2x160 mm hydraulic front disc brakes for even brake force distribution, with parking lock