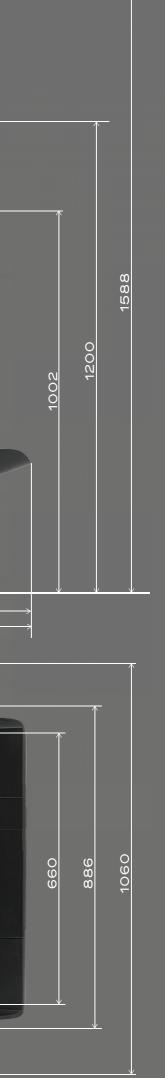

### dimensions

LENGTH: 225 cm WIDTH: 106 cm WEIGHT: 60 kg MAX PAYLOAD ON THE FRONT BOX: 160 kg MAX TOTAL WEIGHT: 250 kg MAX OVERALL LOAD (RIDER+PASSENGERS): 190 kg

adjustable stem foldable hood with panoramic windows comfortable ergonomic seats 2x seat belts PEFC & FCS certified wood 2x160 mm hydraulic front disc brakes for even brake force distribution, with parking lock

70 liters storage compartment

integrated LED light system f/r removable footrest for an easy entry

RAIN PROTECTION: hood, waterproof blanket (optional)

dimensions in mm

**TRIOBIKE Taxi** Date: 29-01-2024 Copyright© TRIOBIKE A/S 2024