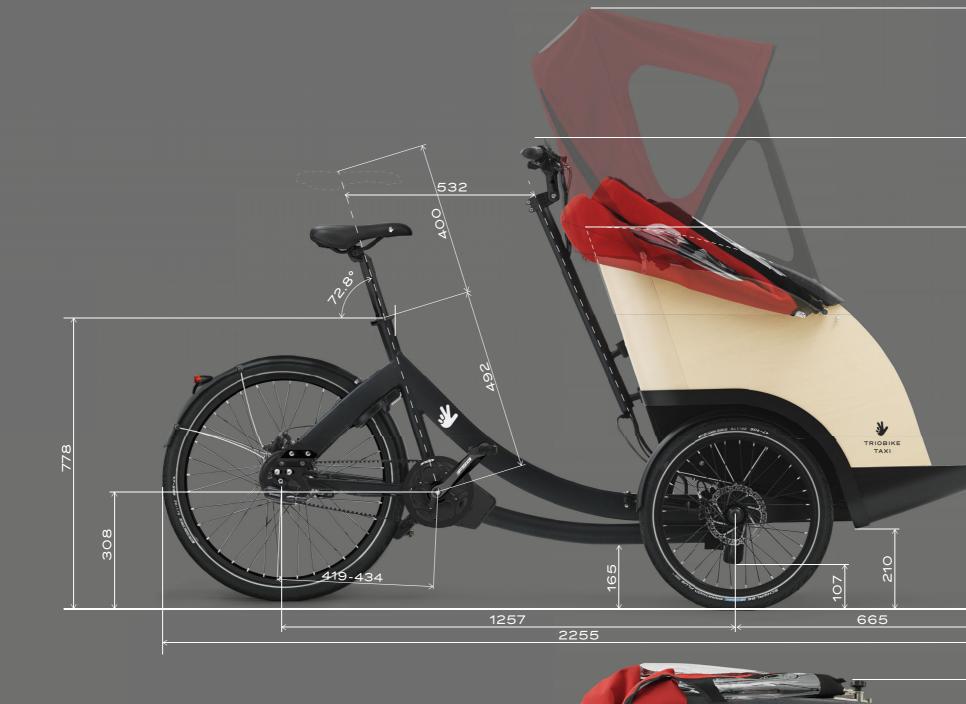

### dimensions

LENGTH: 225 cm WIDTH: 106 cm WEIGHT: 60 kg MAX PAYLOAD ON THE FRONT BOX: 160 kg MAX TOTAL WEIGHT: 250 kg MAX OVERALL LOAD (RIDER+PASSENGERS): 190 kg

adjustable stem foldable hood with panoramic windows comfortable ergonomic seats 2x seat belts PEFC & FCS certified wood 2x160 mm hydraulic front disc brakes for even brake force distribution, with parking lock

70 liters storage compartment

integrated LED light system f/r removable footrest for an easy entry

RAIN PROTECTION: hood, waterproof blanket (optional)

dimensions in mm

**TRIOBIKE Taxi** Date: 29-01-2024 Copyright© TRIOBIKE A/S 2024